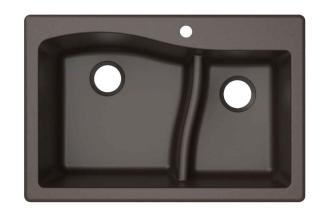

## 33 Inch Dual Mount Double Bowl Granite Kitchen Sink

#### **Available Colors**

- Black
- Grey
- Brown
- White

CODES/STANDARDS: Product Certification cUPC certified

**Note:** Although Kraus granite and quartz composite sinks are highly heat resistant, placing hot items right from the stove or oven directly into the sink may cause surface discoloration. Consider using a trivet or rolling mat for extremely hot items to avoid potential heat damage.