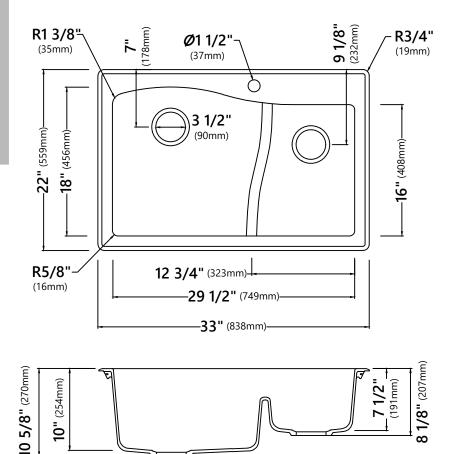

### Sink Dimensions

Overall Dimensions: 33" x 22" Bowl Dimensions: 29 1/2" x 18" Larger Bowl Depth: 10" Smaller Bowl Depth: 7 1/2"

#### Features

- Granite Composite Construction
- Dual Mount Double Bowl Sink
- 60/40 Split
- Required Minimum Cabinet Size: 36" Left to Right, 24" Front to Back
- Rear Off-Set Drains
- 3 1/2" Drain Openings